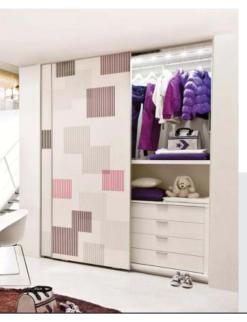

## WARDROBE WITH SLIDING DOORS

### WARDROBE WITH SLIDING DOORS design r&s clei

Wardrobe with 2-3 sliding doors, with integrated long bar handle , sliding stopper and dust protection. It is available in two heights : 2200 and 2561 cm. Besides the standard finishes , they can be customized with doors with CLEI decorations. DimensionS :

Wardrobe with 2 doors: 1910 x 691 x 2200 / 2561 mm 75.2 x 27.2 x 86.6 / 101 inches Wardrobe with 3 doors: 2854 x 691 x 2200 / 2561 mm 112.36 x 27.2 x 86.6 / 101 inches

#### PATTERNS

Available only on panels lacquered white Dover and only in the CLEI patterns colors combinations