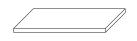

#### INSIDE FITTINGS

#### Inside shelf

Dimensions 922 x 563 x 40 mm /36.3 x 22.2 x 1.6 inches Finishes : Melamine white, Melamine whited Oak