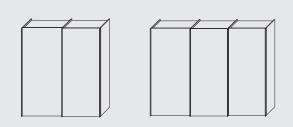

### WARDROBE WITH SLIDING DOORS design r&s clei

Wardrobe with 2-3 sliding doors, with integrated long bar handle , sliding stopper and dust protection. It is available in two heights : 2200 and 2561 cm. Besides the standard finishes , they can be customized with doors with CLEI decorations. DimensionS :

Wardrobe with 2 doors: 1910 x 691 x 2200 / 2561 mm 75.2 x 27.2 x 86.6 / 101 inches Wardrobe with 3 doors: 2854 x 691 x 2200 / 2561 mm 112.36 x 27.2 x 86.6 / 101 inches